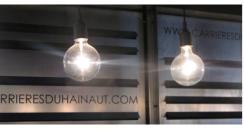

general lighting is made out of extreme large halogene bulbs, dimmed to a maximum, obtaining a warm glow, almost as a candle.