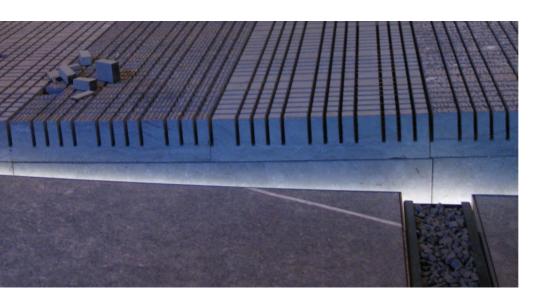

## carrieres du hainaut CICS OU BAINSUT exhibition stand

project: the exposition stand
for the largest european
manufacturer of natural stone
is completely made out of
perforated and folded metal
plate. this material is
placed in sharp contrast with
the exposed stones.

general lighting is made out of extreme large halogene bulbs, dimmed to a maximum, obtaining a warm glow, almost as a candle.

## carrieres du hainaut

exhibition: in addition to
the warm general lighting we
choose for a dynamic
electrical blue light placed
on some random materials in
order to create an attractive
and popular venue