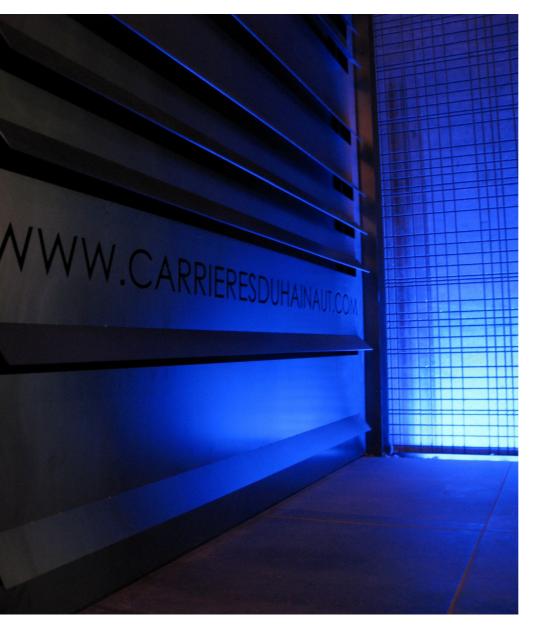

## carrieres du hainaut

exhibition: in addition to
the warm general lighting we
choose for a dynamic
electrical blue light placed
on some random materials in
order to create an attractive
and popular venue