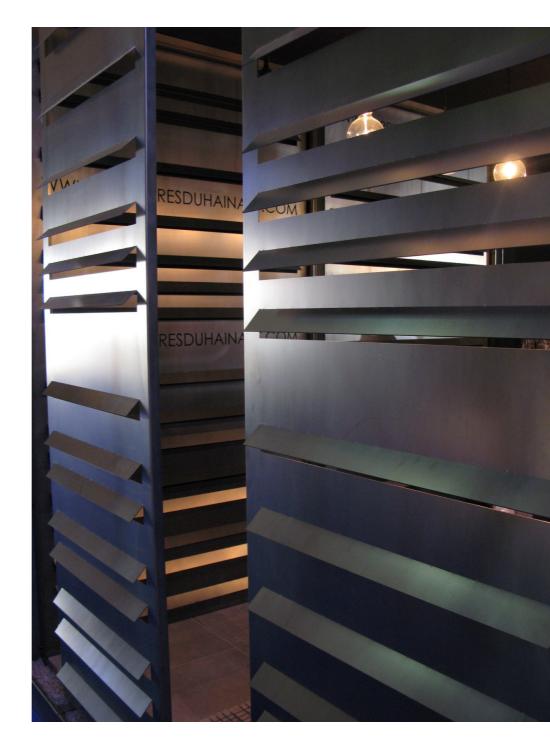

## carrieres du hainaut CICS OU BAINSUT exhibition stand

project: the exposition stand
for the largest european
manufacturer of natural stone
is completely made out of
perforated and folded metal
plate. this material is
placed in sharp contrast with
the exposed stones.

general lighting is made out of extreme large halogene bulbs, dimmed to a maximum, obtaining a warm glow, almost as a candle.